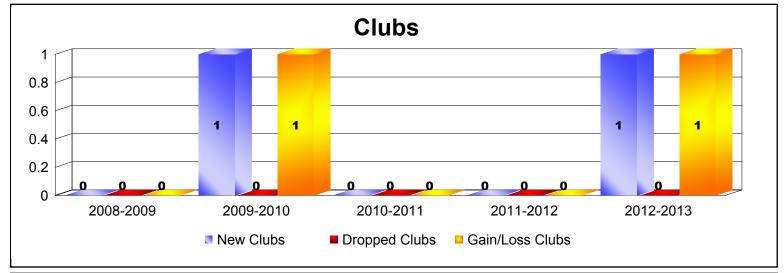

District 9 NE As of June 2013 Cumulative

| Year      | New<br>Clubs | Dropped<br>Clubs | Gain/<br>Loss<br>Clubs | New<br>Members | Charter<br>Members | Reinstate<br>Members | Transfer<br>Members | Total<br>Member<br>Added | Total<br>Members<br>Dropped | Gain/<br>Loss<br>Members |
|-----------|--------------|------------------|------------------------|----------------|--------------------|----------------------|---------------------|--------------------------|-----------------------------|--------------------------|
| 2008-2009 | 0            | 0                | 0                      | 95             | 0                  | 0                    | 5                   | 100                      | -127                        | -27                      |
| 2009-2010 | 1            | 0                | 1                      | 103            | 21                 | 2                    | 4                   | 130                      | -101                        | 29                       |
| 2010-2011 | 0            | 0                | 0                      | 97             | 0                  | 4                    | 6                   | 107                      | -123                        | -16                      |
| 2011-2012 | 0            | 0                | 0                      | 84             | 0                  | 3                    | 5                   | 92                       | -137                        | -45                      |
| 2012-2013 | 1            | 0                | 1                      | 91             | 32                 | 5                    | 1                   | 129                      | -134                        | -5                       |
| Average   | 0            | 0                | 0                      | 94             | 11                 | 3                    | 4                   | 112                      | -124                        | -13                      |