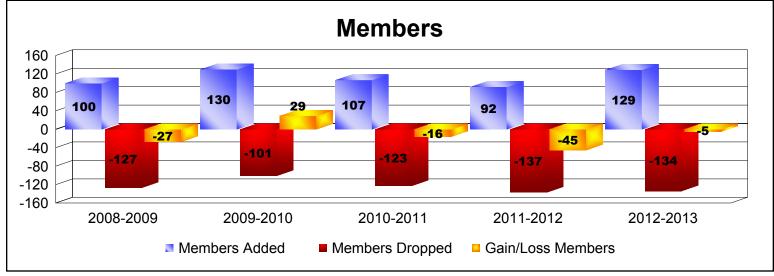

District 9 NE As of June 2013 Cumulative

| Year      | New<br>Clubs | Dropped<br>Clubs | Gain/<br>Loss<br>Clubs | New<br>Members | Charter<br>Members | Reinstate<br>Members | Transfer<br>Members | Total<br>Member<br>Added | Total<br>Members<br>Dropped | Gain/<br>Loss<br>Members |
|-----------|--------------|------------------|------------------------|----------------|--------------------|----------------------|---------------------|--------------------------|-----------------------------|--------------------------|
| 2008-2009 | 0            | 0                | 0                      | 95             | 0                  | 0                    | 5                   | 100                      | -127                        | -27                      |
| 2009-2010 | 1            | 0                | 1                      | 103            | 21                 | 2                    | 4                   | 130                      | -101                        | 29                       |
| 2010-2011 | 0            | 0                | 0                      | 97             | 0                  | 4                    | 6                   | 107                      | -123                        | -16                      |
| 2011-2012 | 0            | 0                | 0                      | 84             | 0                  | 3                    | 5                   | 92                       | -137                        | -45                      |
| 2012-2013 | 1            | 0                | 1                      | 91             | 32                 | 5                    | 1                   | 129                      | -134                        | -5                       |
| Average   | 0            | 0                | 0                      | 94             | 11                 | 3                    | 4                   | 112                      | -124                        | -13                      |